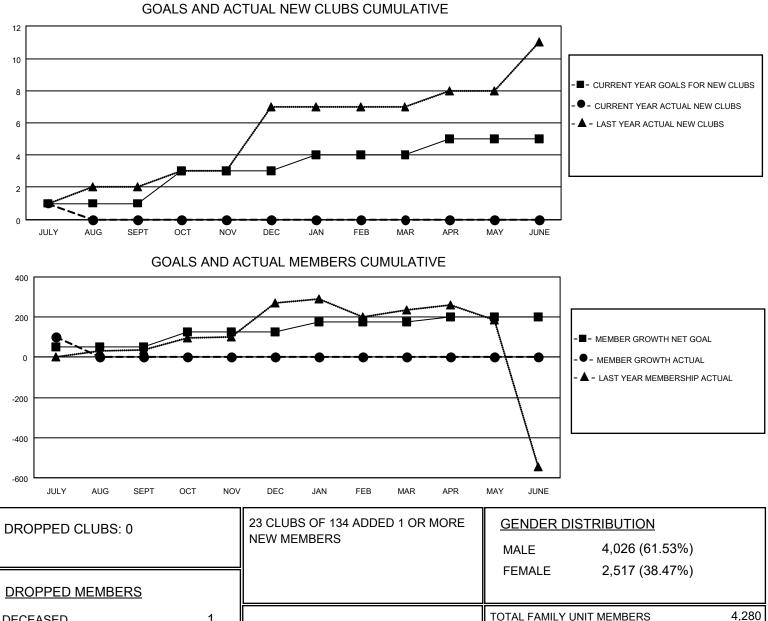

## LOCATION INDIA

District 3231A3

Results as of: 7/31/2021

| Clubs                 |               |           |               | Members               |                         |                         |                                                    |
|-----------------------|---------------|-----------|---------------|-----------------------|-------------------------|-------------------------|----------------------------------------------------|
| RESULTS FOR 2021-2022 |               |           |               | RESULTS FOR 2021-2022 |                         |                         |                                                    |
| QUARTER               | NEW CLUB GOAL | NEW CLUBS | DROPPED CLUBS | QUARTER ME            | MBER GROWTH NET<br>GOAL | MEMBER GROWTH<br>ACTUAL | DROPPED<br>MEMBERS ACTUAL<br>(including transfers) |
| JULY/AUG/SEPT         | 1             | 1         | 0             | JULY/AUG/SEPT         | 50                      | 167                     | 44                                                 |
| OCT/NOV/DEC           | 2             | 0         | 0             | OCT/NOV/DEC           | 75                      | 0                       | 0                                                  |
| JAN/FEB/MAR           | 1             | 0         | 0             | JAN/FEB/MAR           | 50                      | 0                       | 0                                                  |
| APR/MAY/JUNE          | 1             | 0         | 0             | APR/MAY/JUNE          | 25                      | 0                       | 0                                                  |

DROPPED MEMBERSFEMALE2,517 (38.47%)DECEASED1CLUB CANCELLED0OTHER43TOTAL44

© Copyright 2021, Lions Clubs International, All Rights Reserved.